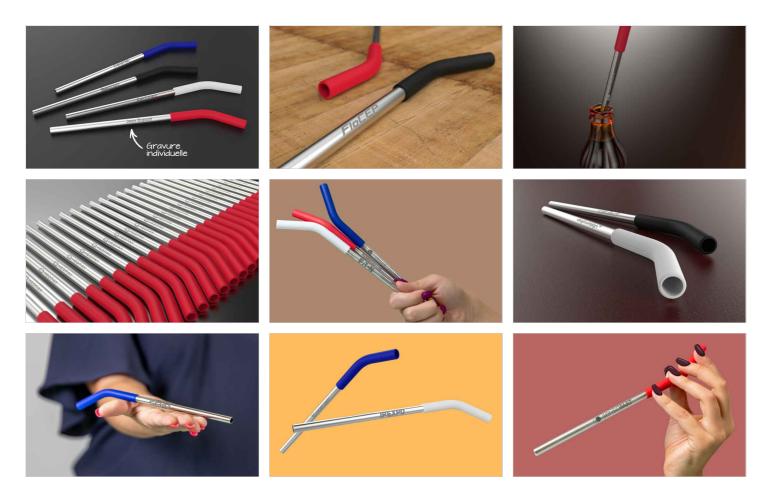

## **Funky**

The Funky reusable metal straw features a soft-touch silicone drinking tip and a metallic branding area, ready to be Laser Engraved with your logo, slogan or website address. Each straw is securely packaged to a cardboard backing which also includes a straw cleaner. A fun model that's an extremely popular giveaway item at Events and Trade Shows.

## Funky

| Couleurs            |                                                                                           |
|---------------------|-------------------------------------------------------------------------------------------|
| Délai               | 6 jours ouvrés                                                                            |
| Marquage            | LASER ENGRAVING INDIVIDUAL NAMING                                                         |
| Zone d'impression   | Gravure laser  Zone de côté: 85mm X 16mm                                                  |
| Dimensions et poids | Longueur: 225mm (8.86 Pouces) Diamètre: 10mm (0.39 Pouces) Poids: 16 Grammes (0.56 Onces) |