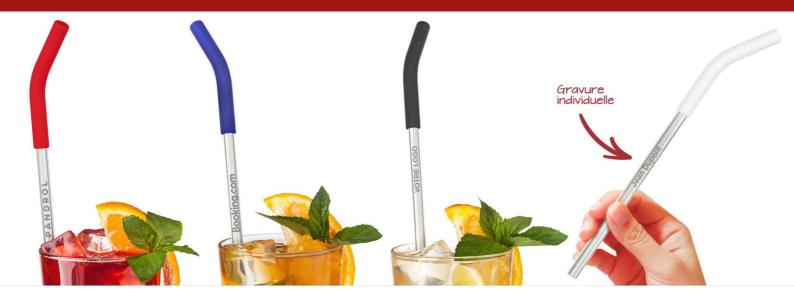

## **Funky**

The Funky reusable metal straw features a soft-touch silicone drinking tip and a metallic branding area, ready to be Laser Engraved with your logo, slogan or website address. Each straw is securely packaged to a cardboard backing which also includes a straw cleaner. A fun model that's an extremely popular giveaway item at Events and Trade Shows.

## Funky

| Couleurs            |                                                                                           |
|---------------------|-------------------------------------------------------------------------------------------|
| Délai               | 6 jours ouvrés                                                                            |
| Marquage            | LASER ENGRAVING INDIVIDUAL NAMING                                                         |
| Zone d'impression   | Gravure laser  Zone de côté: 85mm X 16mm                                                  |
| Dimensions et poids | Longueur: 225mm (8.86 Pouces) Diamètre: 10mm (0.39 Pouces) Poids: 16 Grammes (0.56 Onces) |